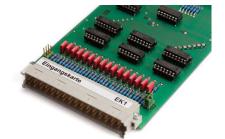

## **Digital input board EK1**

manufacturer : partnership

**Product number:** ES4050

## Description

Electronic plug in board for control systems of Frech die casting maschines

Please get in touch with us due to repair or new manufacture.

Advantages:

- Good ratio of price and perfomance
- Short terms of delivery
- Quality product made in Germany