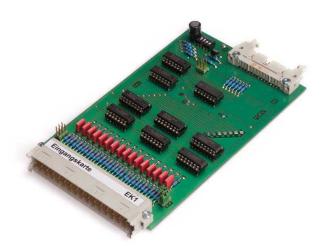

## **Digital input board EK1**

manufacturer : partnership

**Product number:** ES4050

## Description

Electronic plug in board for control systems of Frech die casting maschines

Please get in touch with us due to repair or new manufacture.

Advantages:

- Good ratio of price and perfomance
- Short terms of delivery
- Quality product made in Germany