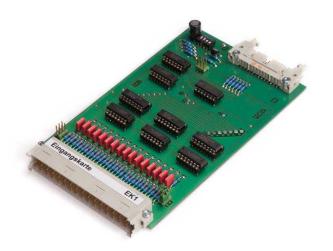

## **Digital input board EK1**

manufacturer : partnership

**Product number:** ES4050

## Description

Electronic plug in board for control systems of Frech die casting maschines

Please get in touch with us due to repair or new manufacture.

Advantages:

- Good ratio of price and perfomance
- Short terms of delivery
- Quality product made in Germany