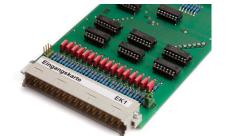

## **Digital input board EK1**

manufacturer : partnership

**Product number:** ES4050

## Description

Electronic plug in board for control systems of Frech die casting maschines

Please get in touch with us due to repair or new manufacture.

Advantages:

- Good ratio of price and perfomance
- Short terms of delivery
- Quality product made in Germany